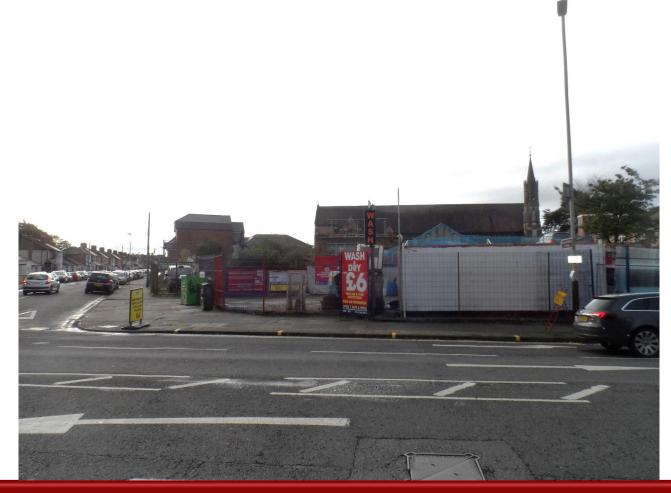

# **115 UPPINGHAM ROAD**

### 20201275

#### P&DCC 28<sup>th</sup> October 2020

EXISTING: SOUTH ELEVATION @ 1:100

EXISTING: WEST ELEVATION @ 1:100 EXISTING: EAST ELEVATION @ 1:100

EXISTING: INSIDE BOUNDARY FENCE

26