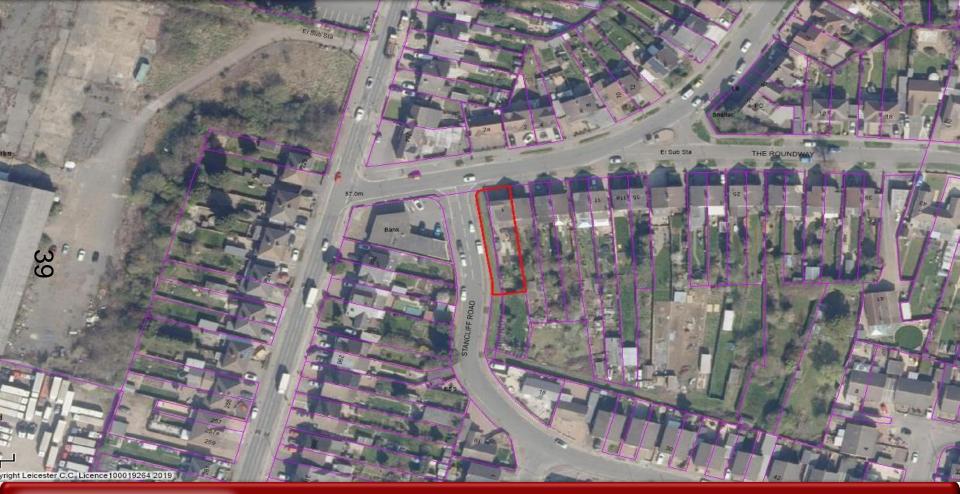

*Planning Applications Index**

Planning & Development Control Committee 28th October 2020

20201063 26 Asquith Boulevard

N 20201275 N 115 Uppingham Road, Hand Car Wash

> 20201345 1-1A Monsell Drive

20201655 1 The Roundway



ω

### 20201063

P&DCC 28<sup>th</sup> October 2020





\_\_\_\_\_













Q









1790



FIRST FLOOR

 $\frac{1}{2}$ 





GROUND FLOOR

# **115 UPPINGHAM ROAD**

### 20201275

#### P&DCC 28<sup>th</sup> October 2020



























EXISTING: SOUTH ELEVATION @ 1:100





EXISTING: WEST ELEVATION @ 1:100 EXISTING: EAST ELEVATION @ 1:100







EXISTING: INSIDE BOUNDARY FENCE

26

# <u>20201345</u>

### P&DCC 28<sup>th</sup> October 2020























20201345 1-1A MONSELL DRIVE

37

## 20201655

P&DCC 28<sup>th</sup> October 2020







CLICK - 3D VIEW



















# New treated timber close boarded fencing 88 48 150mm high treated timber kick board

### **NEW FENCE ELEVATION 1:25**