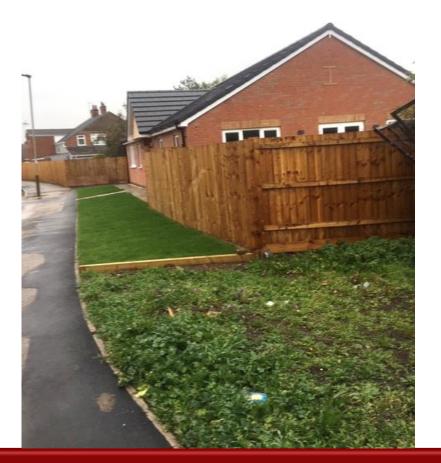

# New treated timber close boarded fencing 88 48 150mm high treated timber kick board

### **NEW FENCE ELEVATION 1:25**