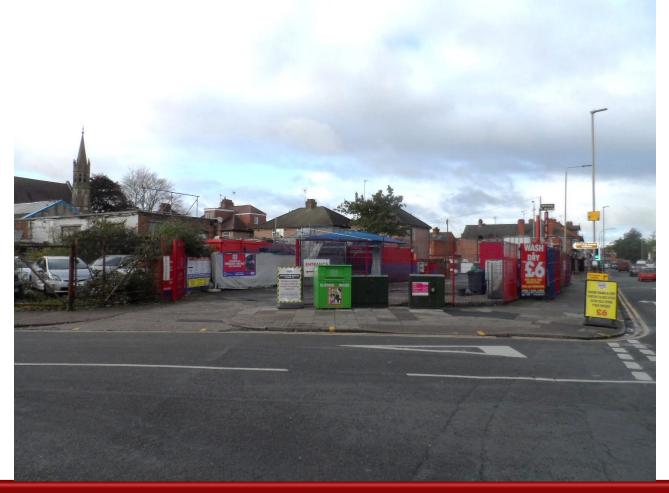

# **115 UPPINGHAM ROAD**

### 20201275

#### P&DCC 28<sup>th</sup> October 2020

EXISTING: SOUTH ELEVATION @ 1:100

EXISTING: WEST ELEVATION @ 1:100 EXISTING: EAST ELEVATION @ 1:100

EXISTING: INSIDE BOUNDARY FENCE

26