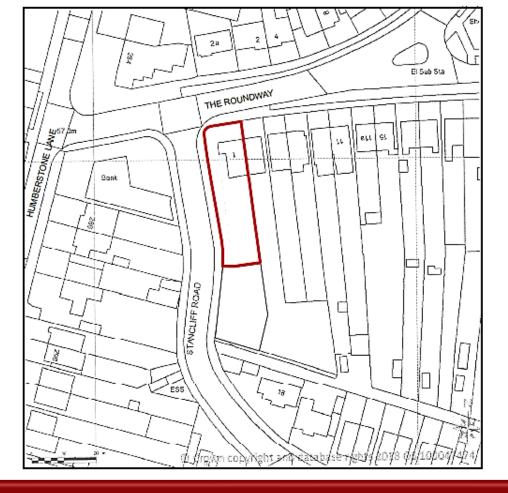

**Planning Applications Index**

Planning & Development Control Committee 28th October 2020

20201063 26 Asquith Boulevard

N 20201275 N 115 Uppingham Road, Hand Car Wash

> 20201345 1-1A Monsell Drive

20201655 1 The Roundway



ω

### 20201063

P&DCC 28<sup>th</sup> October 2020





\_\_\_\_\_













Q









1790



FIRST FLOOR

 $\frac{1}{2}$ 





GROUND FLOOR

# **115 UPPINGHAM ROAD**

### 20201275

#### P&DCC 28<sup>th</sup> October 2020



























EXISTING: SOUTH ELEVATION @ 1:100





EXISTING: WEST ELEVATION @ 1:100 EXISTING: EAST ELEVATION @ 1:100







EXISTING: INSIDE BOUNDARY FENCE

26

# <u>20201345</u>

### P&DCC 28<sup>th</sup> October 2020























20201345 1-1A MONSELL DRIVE

37

## 20201655

P&DCC 28<sup>th</sup> October 2020







CLICK - 3D VIEW



















# New treated timber close boarded fencing 88 48 150mm high treated timber kick board

### **NEW FENCE ELEVATION 1:25**