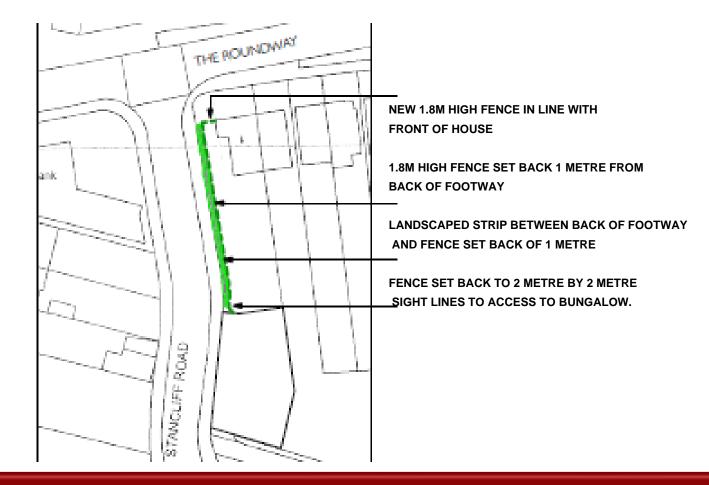

nning & Development Control Committee 28th October 2020

20201063 26 Asquith Boulevard

N 20201275 N 115 Uppingham Road, Hand Car Wash

> 20201345 1-1A Monsell Drive

20201655 1 The Roundway



ω

### 20201063

P&DCC 28<sup>th</sup> October 2020





\_\_\_\_\_













Q









1790



FIRST FLOOR

 $\frac{1}{2}$ 





GROUND FLOOR

# **115 UPPINGHAM ROAD**

### 20201275

#### P&DCC 28<sup>th</sup> October 2020



























EXISTING: SOUTH ELEVATION @ 1:100





EXISTING: WEST ELEVATION @ 1:100 EXISTING: EAST ELEVATION @ 1:100







EXISTING: INSIDE BOUNDARY FENCE

26

# <u>20201345</u>

### P&DCC 28<sup>th</sup> October 2020























20201345 1-1A MONSELL DRIVE

37

## 20201655

P&DCC 28<sup>th</sup> October 2020







CLICK - 3D VIEW



















# New treated timber close boarded fencing 88 48 150mm high treated timber kick board

### **NEW FENCE ELEVATION 1:25**