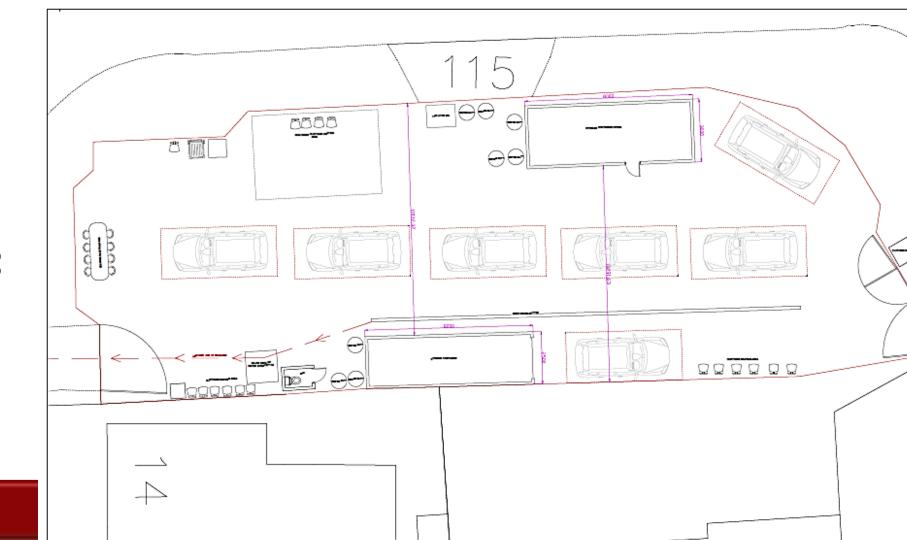

# **115 UPPINGHAM ROAD**

### 20201275

#### P&DCC 28<sup>th</sup> October 2020

EXISTING: SOUTH ELEVATION @ 1:100

EXISTING: WEST ELEVATION @ 1:100 EXISTING: EAST ELEVATION @ 1:100

EXISTING: INSIDE BOUNDARY FENCE

26