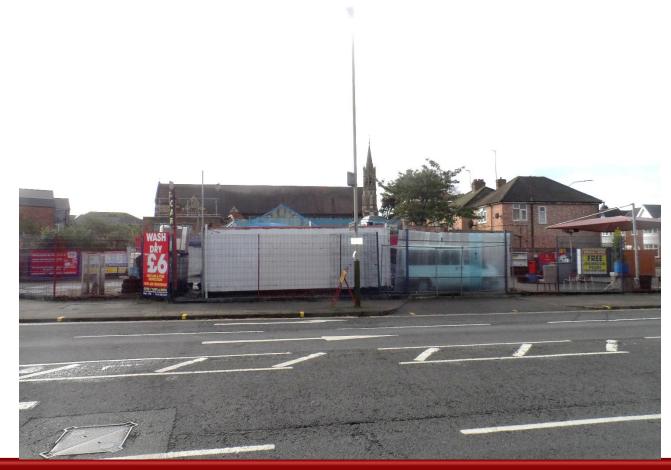

# **115 UPPINGHAM ROAD**

### 20201275

#### P&DCC 28<sup>th</sup> October 2020

EXISTING: SOUTH ELEVATION @ 1:100

EXISTING: WEST ELEVATION @ 1:100 EXISTING: EAST ELEVATION @ 1:100

EXISTING: INSIDE BOUNDARY FENCE

26