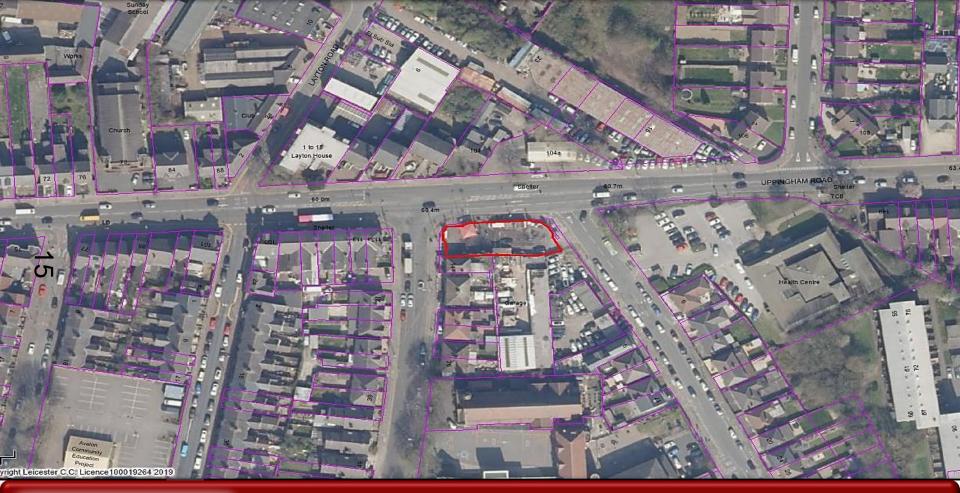

# **115 UPPINGHAM ROAD**

### 20201275

#### P&DCC 28<sup>th</sup> October 2020

EXISTING: SOUTH ELEVATION @ 1:100

EXISTING: WEST ELEVATION @ 1:100 EXISTING: EAST ELEVATION @ 1:100

EXISTING: INSIDE BOUNDARY FENCE

26