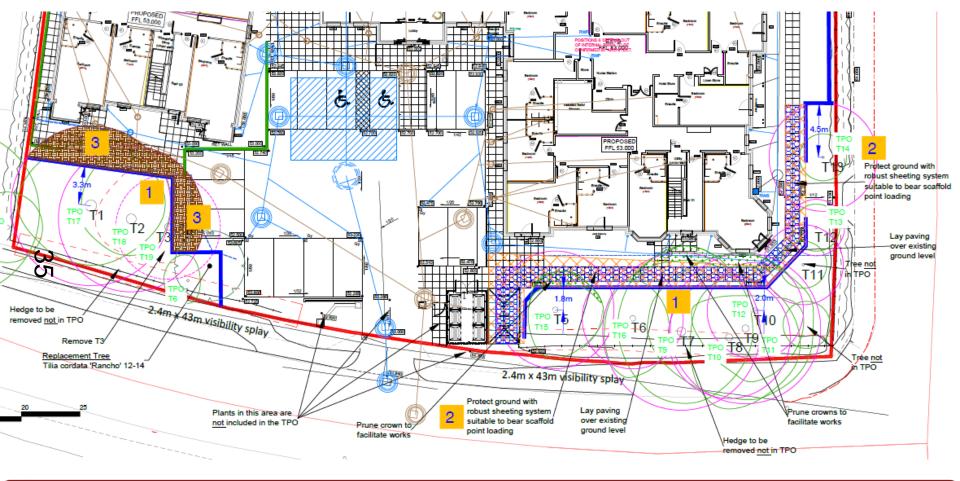

gov.uk

### Planning & Development Control Committee 28<sup>th</sup> October 2020



# **Planning Applications Index**

Planning & Development Control Committee 28th October 2020

20201063 26 Asquith Boulevard

N 20201275 N 115 Uppingham Road, Hand Car Wash

> 20201345 1-1A Monsell Drive

20201655 1 The Roundway



ω

### 20201063

P&DCC 28<sup>th</sup> October 2020





\_\_\_\_\_













Q









1790



FIRST FLOOR

 $\frac{1}{2}$ 





GROUND FLOOR

# **115 UPPINGHAM ROAD**

### 20201275

#### P&DCC 28<sup>th</sup> October 2020



























EXISTING: SOUTH ELEVATION @ 1:100





EXISTING: WEST ELEVATION @ 1:100 EXISTING: EAST ELEVATION @ 1:100







EXISTING: INSIDE BOUNDARY FENCE

26

# <u>20201345</u>

### P&DCC 28<sup>th</sup> October 2020























20201345 1-1A MONSELL DRIVE

37

## 20201655

P&DCC 28<sup>th</sup> October 2020







CLICK - 3D VIEW



















# New treated timber close boarded fencing 88 48 150mm high treated timber kick board

### **NEW FENCE ELEVATION 1:25**