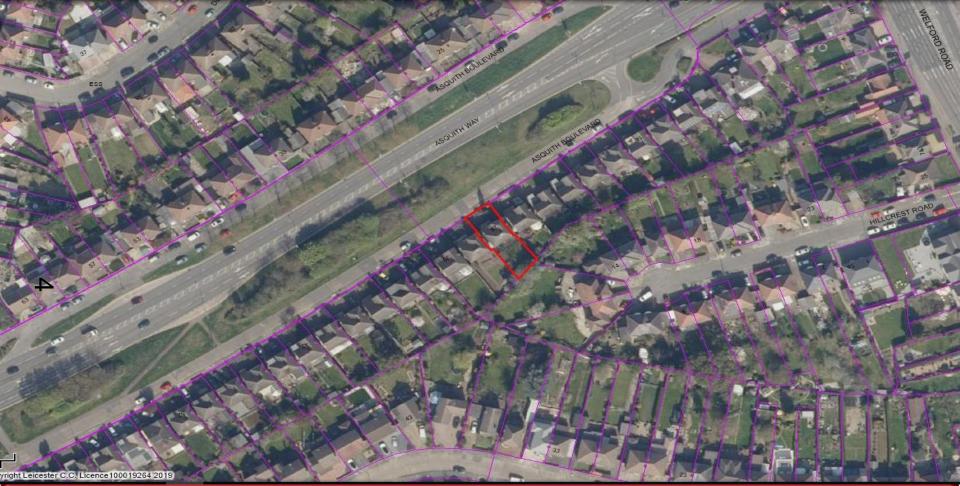

# **Planning Applications Index**

Planning & Development Control Committee 28th October 2020

20201063 26 Asquith Boulevard

N 20201275 N 115 Uppingham Road, Hand Car Wash

> 20201345 1-1A Monsell Drive

20201655 1 The Roundway

### 20201063

P&DCC 28<sup>th</sup> October 2020

\_\_\_\_\_

Q

1790

FIRST FLOOR

 $\frac{1}{2}$ 

GROUND FLOOR