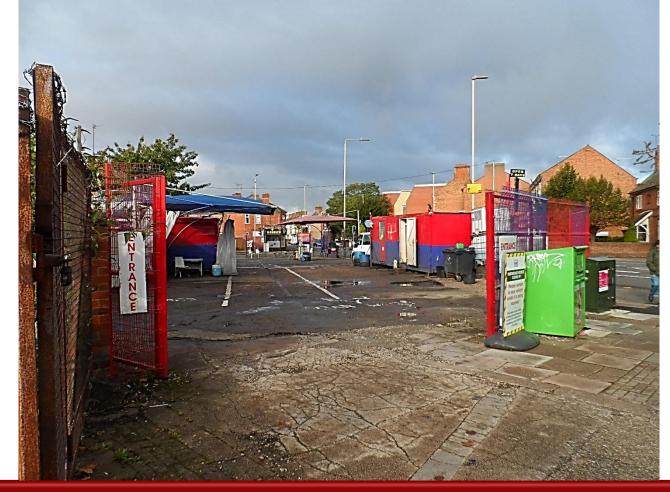

# **115 UPPINGHAM ROAD**

### 20201275

#### P&DCC 28<sup>th</sup> October 2020

EXISTING: SOUTH ELEVATION @ 1:100

EXISTING: WEST ELEVATION @ 1:100 EXISTING: EAST ELEVATION @ 1:100

EXISTING: INSIDE BOUNDARY FENCE

26