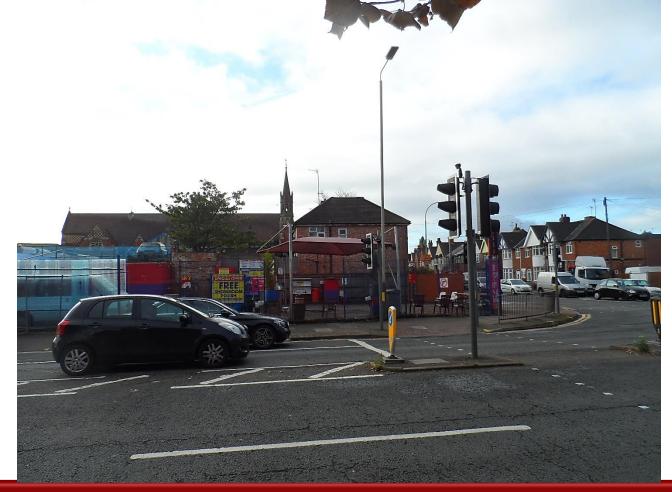

# **115 UPPINGHAM ROAD**

### 20201275

#### P&DCC 28<sup>th</sup> October 2020

EXISTING: SOUTH ELEVATION @ 1:100

EXISTING: WEST ELEVATION @ 1:100 EXISTING: EAST ELEVATION @ 1:100

EXISTING: INSIDE BOUNDARY FENCE

26